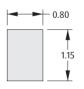

#### 1.15mm HIGH

1.60

Recommended PC Board Pattern

ORDER CODE S2761-46R

All dimensions in mm.