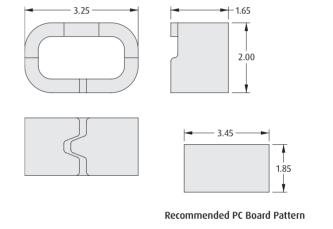

#### 2.00mm HIGH

ORDER CODE

S1751-46R

# 2.00 1.40 **—** 2.20 Recommended PC Board Pattern

ORDER CODE S2751-46R