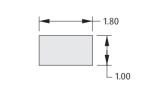

#### **Packaging**

Tape & Reel Format:

Reel quantity

S1751-46R: 2.500 on a Ø330mm reel S2751-46R: 2,500 on a Ø178mm reel S2761-46R: 3,000 on a Ø178mm reel

#### 2.00mm HIGH

ORDER CODE

S1751-46R