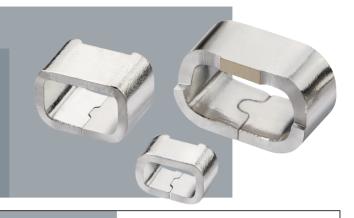

## **SMT Hardware**

### Test Points

- **▶** Ideal for use with standard probes, clips and hooks.
- **▶** Can be placed using industry standard equipment.
- **▶** Suitable for automatic or manual test.
- **▶** High speed placement.
- ▶ Industry standard tape and reel packaging.
- **▶** Strong and durable.

#### ⇒ Materials

Material: Copper Alloy Tin

Finish:

#### **Packaging**

Tape & Reel Format:

Reel quantity

S1751-46R: 2.500 on a Ø330mm reel S2751-46R: 2,500 on a Ø178mm reel S2761-46R: 3,000 on a Ø178mm reel